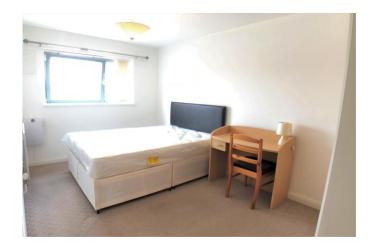

#### Bedroom

Carpet flooring, wall mounted radiator, fitted wardrobe, double glazed window to rear.

#### **Bedroom**

Carpet flooring, wall mounted radiator, double glazed window to rear.