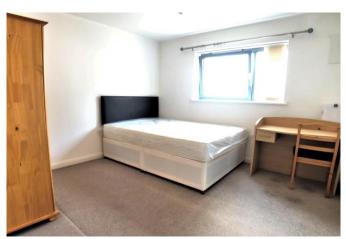

#### Bedroom

Carpet flooring, wall mounted radiator, fitted wardrobe, double glazed window to rear.

#### **Bedroom**

Carpet flooring, wall mounted radiator, double glazed window to rear.