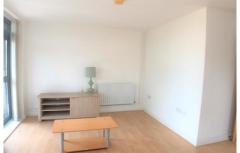

## Lounge/Diner

Double glazed window to front, double glazed balcony door giving access to balcony, laminate flooring, wall mounted radiator, open plan to kitchen.