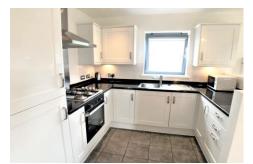

#### Kitchen

Range of eye and base level units, four ring gas hob with extractor fan over, oven, fridge freezer, stainless steel sink with mixer tap over, open plan to lounge, double glazed window to side.