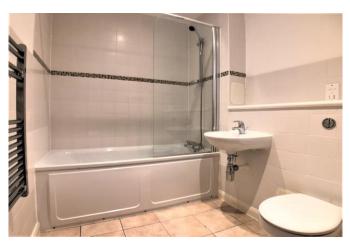

### **Bathroom**

Three piece suite comprising of wall mounted towel rail, bath with mixer tap over, sink with mixer tap over, low level wc.