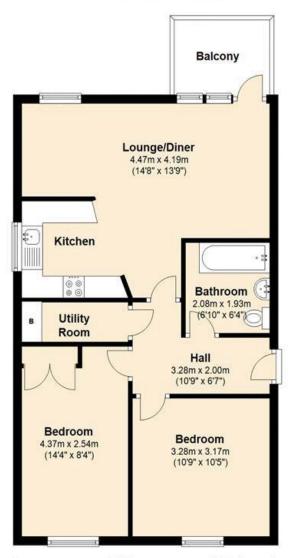

# Second Floor

Approx. 58.7 sq. metres (631.6 sq. feet)

Total area: approx. 58.7 sq. metres (631.6 sq. feet)

#### Kitchen

Range of eye and base level units, four ring gas hob with extractor fan over, oven, fridge freezer, stainless steel sink with mixer tap over, open plan to lounge, double glazed window to side.

## Lounge/Diner

Double glazed window to front, double glazed balcony door giving access to balcony, laminate flooring, wall mounted radiator, open plan to kitchen.

#### Bedroom

Carpet flooring, wall mounted radiator, fitted wardrobe, double glazed window to rear.

#### **Bedroom**

Carpet flooring, wall mounted radiator, double glazed window to rear.

### **Bathroom**

Three piece suite comprising of wall mounted towel rail, bath with mixer tap over, sink with mixer tap over, low level wc.