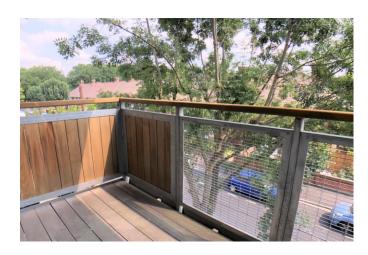

## Lounge/Diner

Double glazed window to front, double glazed balcony door giving access to balcony, laminate flooring, wall mounted radiator, open plan to kitchen.