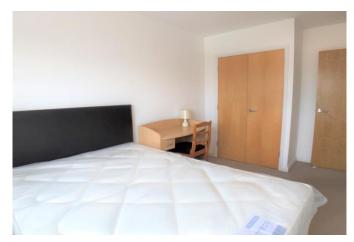

#### Bedroom

Carpet flooring, wall mounted radiator, fitted wardrobe, double glazed window to rear.

#### **Bedroom**

Carpet flooring, wall mounted radiator, double glazed window to rear.